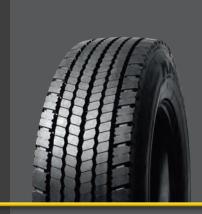

Size 315/80R22.5 315/70R22.5\*

\*Becoming available

MTE2
Regional
Long distance

Trailer tyre, ideal for long-haul transport. Excellent durability, low heat build-up, and uniform wear.

**Size** 385/65R22.5\*

MZY3 On-Off

The ideal tyre for ON/OFF road use, with excellent characteristics for mixed roads. Excellent resistance to cutting and tearing, excellent mileage.

Size

385/65R22.5\*
\*Becoming available

MDN2
Regional
Long distance