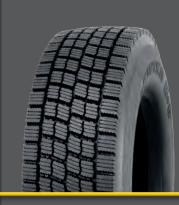

## **ECO-FRIENDLY RETREADED BEAD-TO-BEAD TYRES**

MDE2 **EXTRA** Regional Long distance

Ideal for medium-long distances, all-season tread design with excellent traction, mileage, and self-cleaning features. Suitable for all drive axles.

Size 315/80R22.5 315/70R22.5

**EYOM** Standard On-Off

ON/OFF directional tread pattern with particularly deep design. The ideal solution for ON/OFF road use over medium distances, ensuring excellent resistance to cutting and tearing, good mileage, and optimal stability on uneven surfaces.