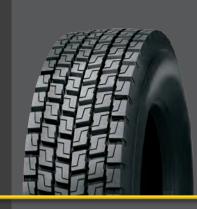

## **ECO-FRIENDLY RETREADED BEAD-TO-BEAD TYRES**

MDE2 **EXTRA** Regional Long distance

Ideal for medium-long distances, all-season tread design with excellent traction, mileage, and self-cleaning features. Suitable for all drive axles.

Size 315/80R22.5 315/70R22.5

**EYOM** Standard On-Off

ON/OFF directional tread pattern with particularly deep design. The ideal solution for ON/OFF road use over medium distances, ensuring excellent resistance to cutting and tearing, good mileage, and optimal stability on uneven surfaces.