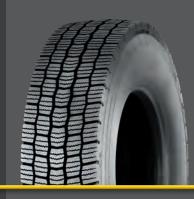

## **ECO-FRIENDLY RETREADED BEAD-TO-BEAD TYRES**

MDA2+
Long distance

This new design suitable for medium and long distances can be used in all seasons.
Suitable for the drive axles of tractors and buses.

Size 315/80R22.5 315/70R22.5\*

\*Becoming available

MTE2
Regional
Long distance

Trailer tyre, ideal for long-haul transport. Excellent durability, low heat build-up, and uniform wear.

**Size** 385/65R22.5\*