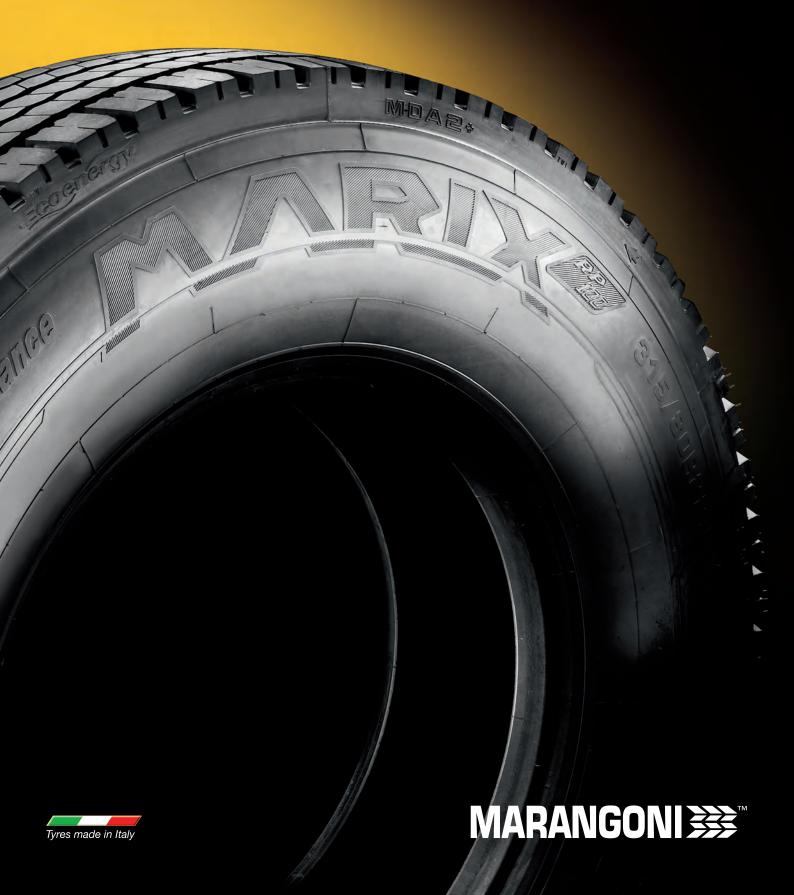

## **ECO-FRIENDLY RETREADED BEAD-TO-BEAD TYRES**

MDA2+
Long distance

This new design suitable for medium and long distances can be used in all seasons.
Suitable for the drive axles of tractors and buses.

Size 315/80R22.5 315/70R22.5\*

\*Becoming available

MTE2
Regional
Long distance

Trailer tyre, ideal for long-haul transport. Excellent durability, low heat build-up, and uniform wear.

**Size** 385/65R22.5\*