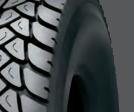

Size

13R22.5

315/80R22.5

**MZH** On-Off

Classic On-Off design with large and robust blocks that guarantee excellent traction on all types of terrain, thanks to the use of special compounds that allow this tread pattern to be used on very hard and/or rocky surfaces. Suitable for drive axles only.

Size

13R22.5 EXTRA

WINTER M+S Regional

Truly a tyre for all seasons, begin using it in winter and continue year-round to enjoy its excellent quality in terms of high performance and grip.

315/70R22.5 295/80R22.5\* 315/80R22.5\*