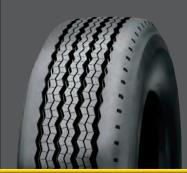

MZY3 On-Off

The ideal tyre for ON/OFF road use, with excellent characteristics for mixed roads. Excellent resistance to cutting and tearing, excellent mileage.

Size

385/65R22.5\*
\*Becoming available

MDN2
Regional
Long distance

Design that guarantees high mileage on any type of applications with excellent Winter performances. Good traction on snow, mud and wet surfaces. Suitable for the drive axles.

## Size 295/80R22.5\*

\*Becoming available