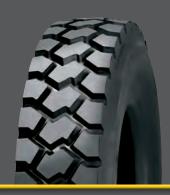

MZY3 On-Off

The ideal tyre for ON/OFF road use, with excellent characteristics for mixed roads. Excellent resistance to cutting and tearing, excellent mileage.

Size

385/65R22.5\*
\*Becoming available

MDN2
Regional
Long distance

Design that guarantees high mileage on any type of applications with excellent Winter performances. Good traction on snow, mud and wet surfaces. Suitable for the drive axles.