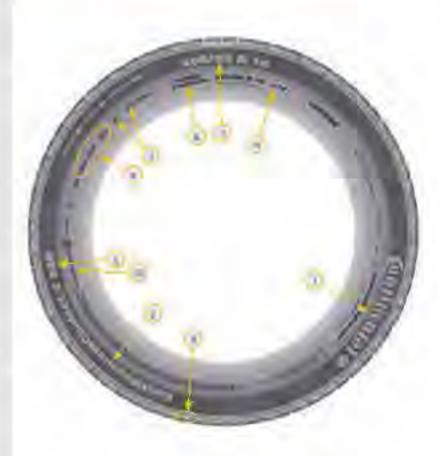

## RUBBER - PRODUCTS ELECTROLUX MACEDONIA

- 1. Производител (име или лого)
- 2. Име на производот
- 3. Димензија

205 = ширина на гумата во mm

55= сооднос висина- ширина во %

В= радиус

16 = дија метар на фелна во инчи

91 = тежински индекс

V = браински индекс

- SSR = ознака за гума со самоодржувачки надворешни зидов и
- 6. Тубелес
- Ознака според меѓу на родна регула ција: за хомологација и земја каде што хомолога цијата е на правена, пр: E4 e4 (4 = Холандија)
- 8. Код на производителот:
  - фабрика, димензија, тип
  - Дата на производство (недела/година)
     2208 значи 22 недела од 2008 година
- 9. T.W.I.: Tread Wear Indicator абење на нагазна површина
- 10. Земја на производство