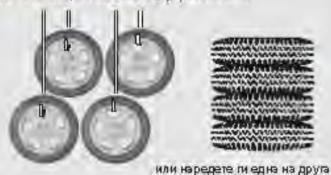

### Туми со фелии

Не ги оставајте самостал но, туку обесете пи.

но менувај те го нивниот редослед секои 4 недели

## Туми без фалы

Не ги оставајте на подедна врз друга, туку наредете ги една до друга.