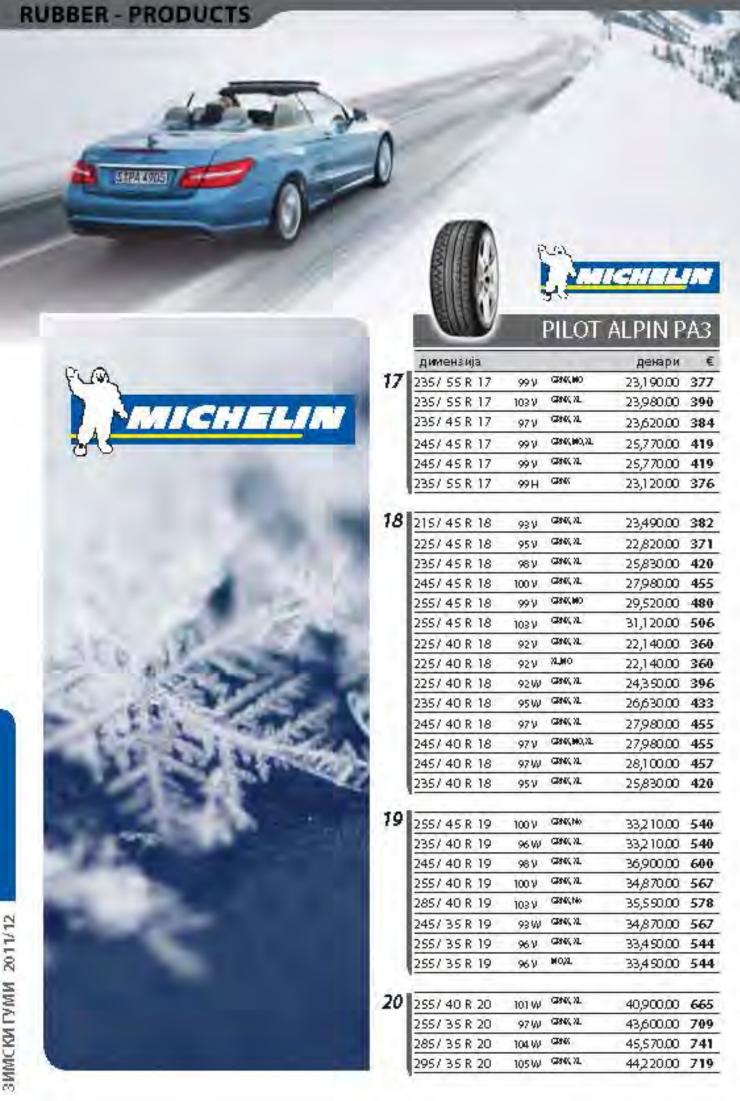

ALPIN A4

денари

17,470,00

11,500.00

12,120,00

11,990,00

10,700,00

11,190,00

11,190,00

13,530,00

16,850,00

15,810,00

16,600,00

20,230,00

16,050,00

16,050,00

16,790.00

19,800,00

14,330.00

15,070,00

17,960,00

13,530,00

16,850,00

21,770,00

20230.00

22,140,00

182 70.00

19,680,00

20,540.00

18,880,00

19,870.00

20,230,00

18,510,00

19,500,00

20,110,00

€

284

187

197

195

174

182

182

220

274

257

270

329

261

261

273

322

233

245

292

220

274

354

329

360

297

320

334

307

323

329

301

317

327

RUBBER - PRODUCTS

SUMCKM FYMM 2011/12

|      | деньинаци    |     |         | денари   | €  |
|------|--------------|-----|---------|----------|----|
| 13   | 155/80 R 13  | 79T | CB4K    | 4,550.00 | 74 |
|      | 155/ 70 R 13 | 75T | CERNI   | 4,550.00 | 74 |
| - 19 | 165/ 70 R 13 | 79T | CENT    | 4,980.00 | 81 |
| - 5  | 165/ 70 R 13 | 83T | CRNK,XL | 5,410.00 | 88 |
| -    | 175/ 70 R 13 | 82T | CERN    | 5,410.00 | 88 |
|      |              |     |         |          |    |